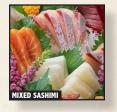

### 545+IMI

[FRESH FISH SLICES]

| SA1 | MAGURO [raw tuna slices 6 pcs]                           | 10.00 |
|-----|----------------------------------------------------------|-------|
| SA2 | SAKE [raw salmon slices 6 pcs]                           | 10.00 |
| SA3 | HAMACHI [raw yellowtail slices 6 pcs]                    | 10.00 |
| SA4 | SHIRO MAGURO [raw albacore tuna slices 6 pcs]            | 10.00 |
| SA5 | BBQ ALBACORE [medium rare 5-6 pcs]                       | 10.00 |
| SA6 | PEPPER FIN [sliced albacore slices w/ ponzu sauce 6 pcs] | 10.00 |
| SA7 | MIXED SASHIMI [raw mixed fish slices 13 pcs]             | 19.95 |