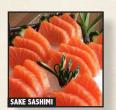

### 545+IMI

[FRESH FISH SLICES]

| SA1 | MAGURO [raw tuna slices 6 pcs]                           | 10.00 |
|-----|----------------------------------------------------------|-------|
| SA2 | SAKE [raw salmon slices 6 pcs]                           | 10.00 |
| SA3 | HAMACHI [raw yellowtail slices 6 pcs]                    | 10.00 |
| SA4 | SHIRO MAGURO [raw albacore tuna slices 6 pcs]            | 10.00 |
| SA5 | BBQ ALBACORE [medium rare 5-6 pcs]                       | 10.00 |
| SA6 | PEPPER FIN [sliced albacore slices w/ ponzu sauce 6 pcs] | 10.00 |
| SA7 | MIXED SASHIMI [raw mixed fish slices 13 pcs]             | 19.95 |